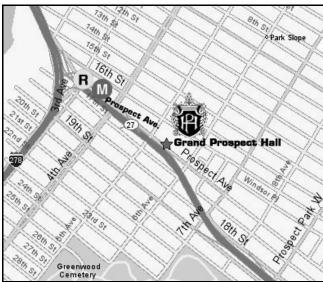

# **Grand Prospect Hall**

263 PROSPECT AVENUE (BETWEEN 5TH & 6TH AVES.), PARK SLOPE, BROOKLYN, NY 11215 (718) 788-0777 info@grandprospecthall.com

# By Subway:

R Local to Prospect Avenue Station, Walk one block to 5th Avenue.

# **By LIRR:**

To Flatbush Avenue Terminal. Take R Local to Prospect Avenue Station,  $1 \ 1/2$  blocks away.

# From Brooklyn

Downtown:

Take Atlantic Avenue to 4th Avenue, turn right and proceed to 16th Street, turn left, and continue to 6th Avenue, turn right and continue one block to Prospect Avenue, turn right and continue to 263 Prospect Avenue

# Eastern Parkway:

Reach Grand Army Plaza, 1/2 way around the circle, turn right onto Union Street, and continue to 6th Avenue, where you turn left; continue to Prospect Avenue, (one block after 16th Street) make a right turn and proceed to 263 Prospect Avenue.