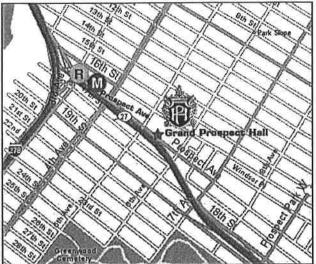

#### TRAVEL DIRECTIONS

#### From Manhattan:

Brooklyn Bridge or Battery Tunnel to Brooklyn Queens Expressway (West), bear left onto Prospect Expressway, Exit at 10th Avenue; proceed to 11th Avenue, turn left, 2nd traffic light turn left onto Prospect Avenue, and continue to 263 Prospect Avenue.

#### From Queens/Northern Long Island:

Brooklyn Queens Expressway (West), bear left onto Prospect Expressway, Exit at 10th Avenue; proceed to 11th Avenue, turn left, 2nd traffic light turn left onto Prospect Avenue, and continue to 263 Prospect Avenue.

#### From Staten Island:

278 (East), Exit onto Prospect Expressway, Exit at 10th Avenue; proceed to 11th Avenue, turn left, 2nd traffic light turn left onto Prospect Avenue, and continue to 263 Prospect Avenue.

#### From Southern Long Island:

Belt Parkway to Exit 7B, make a right onto Ocean Parkway North, continue to Prospect Expressway. Exit at 8th Avenue (Exit 3); make a Right, and at the 1st traffic light make a left onto Prospect Avenue, and continue to 263 Prospect Avenue.

#### <u>By Subway:</u>

R Local to Prospect Avenue Station, Walk one block to 5th Avenue.

#### By LIRR:

To Flatbush Avenue Terminal. Take R Local to Prospect Avenue Station, 1 1/2 blocks away.

#### By Bus:

**B63:** 5th Avenue to Prospect Avenue. May transfer with B35, B70, B9, and B75.

**B67:** 7th Avenue to Prospect Avenue. May transfer B69, B71, and B41.

**B37:** 3rd Avenue stops at Prospect Avenue

#### From Brooklyn Downtown:

Take Atlantic Avenue to 4th Avenue, turn right and proceed to 16th Street, turn left, and continue to 6th Avenue, turn right and continue one block to Prospect Avenue, turn right and continue to 263 Prospect Avenue\_

#### **Eastern Parkway:**

Reach Grand Army Plaza, 1/2 way around the circle, turn right onto Union Street, and continue to 6th Avenue, where you turn left; continue to Prospect Avenue, (one block after 16th Street) make a right turn and proceed to 263 Prospect Avenue.

#### **Ocean Parkway:**

Ocean Parkway North, continue to Prospect Expressway. Exit at 8th Avenue (Exit 3); make a right, and at the 1st traffic light make a left onto Prospect Avenue, and continue to Prospect Ave. (Approx. 2 '1/2 Blocks)

#### **Bay Ridge:**

4th Ave to 17th Street, make a right and continue to 6th Avenue, make a left and continue to Prospect Avenue and make a left onto Prospect Avenue and continue to 263 Prospect Ave.

#### **Bensonhurst:**

Follow directions from Ocean Parkway or Bay Ridge.

#### From New Jersey:

Follow directions from Staten Island or Manhattan.